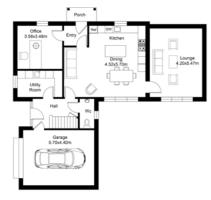

### Five bedroom home Total floor area 203m<sup>2</sup> (Excl. garage)

Introducing 'Shetland', a stunning barn conversion meticulously crafted for modern living. This exquisite home boasts expansive living spaces, including a highly coveted kitchen, family, dining room, a spacious lounge, a dedicated study, four generously appointed bedrooms on the upper level, and a versatile ground floor bedroom that can double as a cosy snug or exciting games room. Additional amenities include a bathroom and ensuite for added convenience, a separate WC, a utility room and an integral garage.

'Shetland' is a harmonious blend of contemporary design and timeless charm, ready to welcome you home.

FIRST FLOOR PLAN

GROUND FLOOR PLAN

| Kitchen, dining, family room | 7.85m x 3.65m |
|------------------------------|---------------|
| Lounge                       | 4.4m x 3.85m  |
| Study                        | 4.9m x 3.2m   |
| Bedroom 1                    | 4.9m x 3.8m   |
| Bedroom 2                    | 3.55m x 3m    |