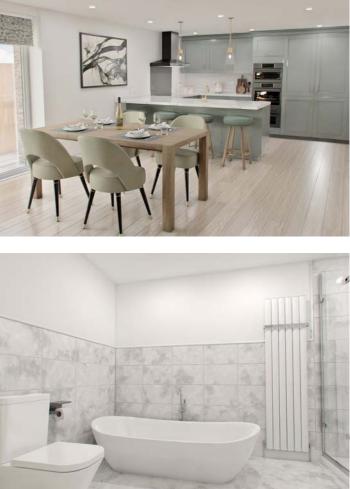

#### Kitchen

- Modern kitchen, dining, family spaces
- British made cabinetry
- Soft close doors and drawers
- Composite granite sink
- Designer tap
- Integrated Caple appliances:
- Double oven
- 5 zone induction hob
- Extractor fan
- Microwave
- Fridge-freezer
- Dishwasher
- Wine chiller\*

#### Bathrooms

- Contemporary bathroom and ensuite
- Designer sanitary ware
- Beautiful free-standing bath\*
- Elegant vanity units for added luxury
- Wall and floor tiling included
- WRAS approved taps for water efficiency