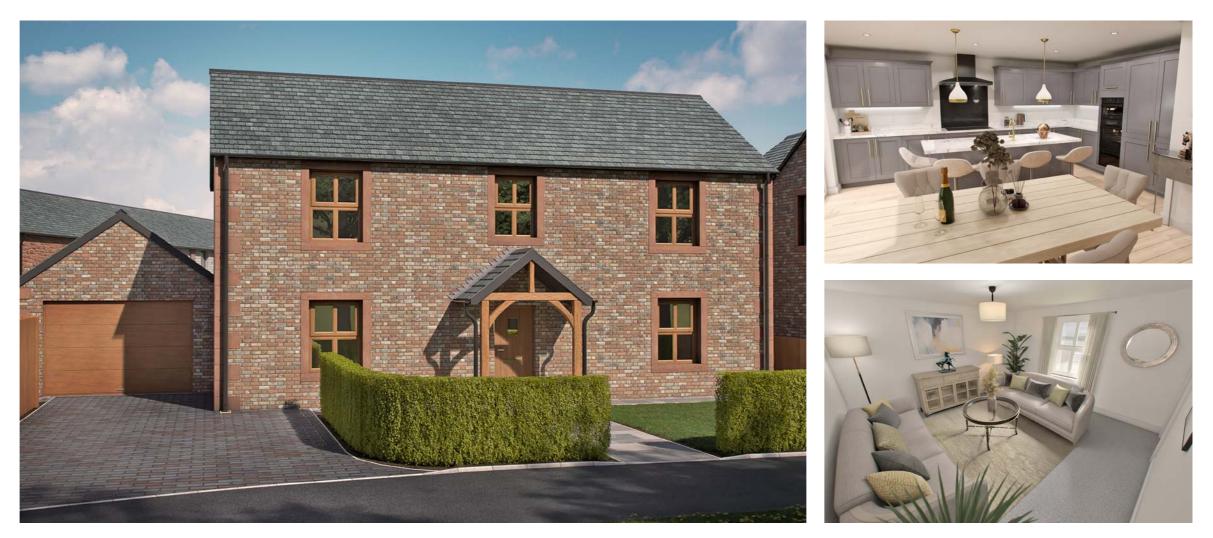

# We build spacious homes designed for modern living for owners who appreciate quality.

Here are some of the examples of the unique specifications you might not find elsewhere and it's all included in the list price:

#### General

- Unique architectural design
- Use of natural stone and clay bricks\*
- Locally quarried sandstone lintels and cills
- Genuine slate roofs
- Highly insulated
- Air source heat pump
- Underfloor heating
- UPVC window frames
- Double glazing
- Secure composite external doors
- Convenient electric garage door\*
- Solid oak doors internally
- Solid oak and glass stairs balustrades
- Fibre internet connectivity
- EV charging points available