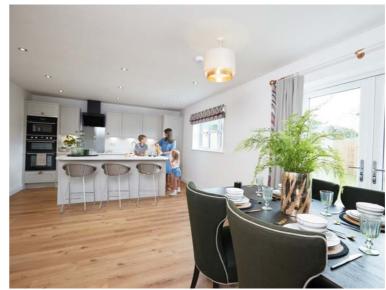

### Living Space

In today's modern lifestyle, the use of space is so important, so as well as carefully planning the outside we strive to provide maximum square footage with great flow and plenty of space for storage.

#### Kitchen

- Modern kitchen, dining, family spaces
- British made cabinetry
- Soft close doors and drawers
- Composite granite sink
- Designer tap
- Integrated Caple appliances:
- Double oven
- 5 zone induction hob
- Extractor fan
- Microwave
- Fridge-freezer
- Dishwasher
- Wine chiller\*