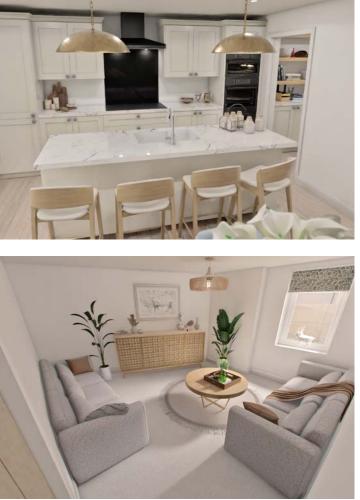

#### Kitchen

- Modern kitchen, dining, family spaces
- British made cabinetry
- Soft close doors and drawers
- Composite granite sink
- Designer tap
- Integrated Caple appliances:
- Double oven
- 5 zone induction hob
- Extractor fan
- Microwave
- Fridge-freezer
- Dishwasher
- Wine chiller\*

#### Living

- Double bedrooms
- Spacious lounge
- Practical utility room
- Work from home with a study\*
- Convenient garage\*