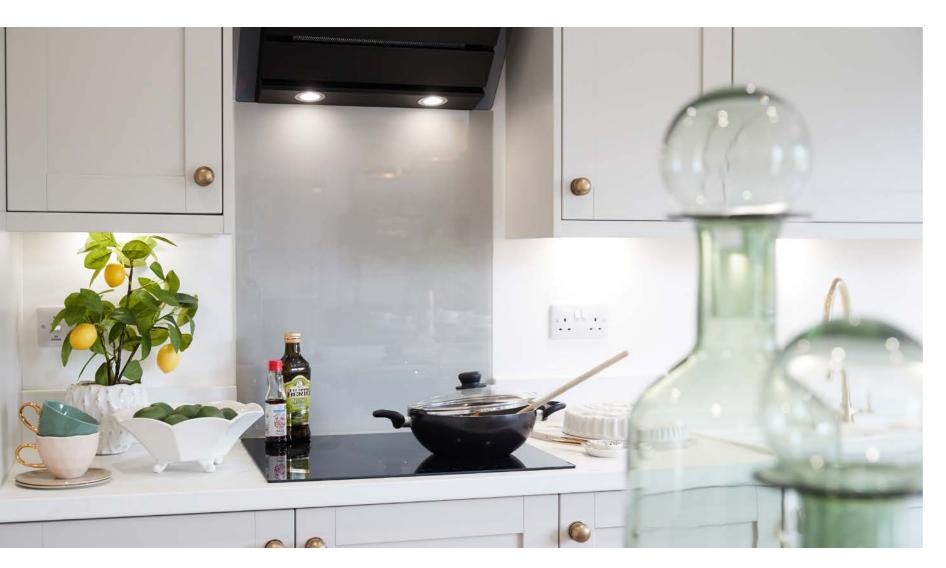

#### Kitchen

- Modern kitchen, dining, family spaces
- British made cabinetry
- Soft close doors and drawers
- Composite granite sink
- Designer tap
- Integrated Caple appliances:
- Double oven
- 5 zone induction hob
- Extractor fan
- Microwave
- Fridge-freezer
- Dishwasher
- Wine chiller\*