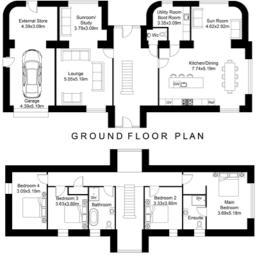

### Five bedroom home Total floor area 203m<sup>2</sup> (Excl. garage)

Introducing 'Shetland', a stunning barn conversion meticulously crafted for modern living. This exquisite home boasts expansive living spaces, including a highly coveted kitchen, family, dining room, a spacious lounge, a dedicated study, four generously appointed bedrooms on the upper level, and a versatile ground floor bedroom that can double as a cosy snug or exciting games room. Additional amenities include a bathroom and ensuite for added convenience, a separate WC, a utility room and an integral garage.

'Shetland' is a harmonious blend of contemporary design and timeless charm, ready to welcome you home.

FIRST FLOOR PLAN

GROUND FLOOR PLAN

| Kitchen, dining, family room | 7.85m x 3.65m |
|------------------------------|---------------|
| Lounge                       | 4.4m x 3.85m  |
| Study                        | 4.9m x 3.2m   |
| Bedroom 1                    | 4.9m x 3.8m   |
| Bedroom 2                    | 3.55m x 3m    |

| Bedroom 3            | 3.65m x 3m |
|----------------------|------------|
| Bedroom 4            | 3m x 2m    |
| Bedroom 5 / Playroom | 6m x 3.2m  |