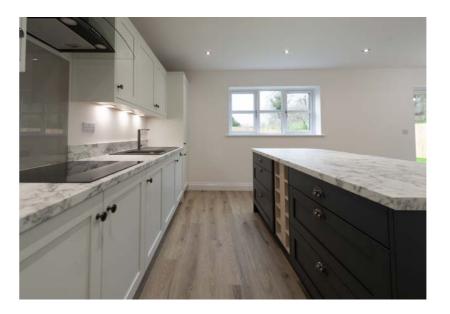

#### Kitchen

- Modern kitchen, dining, family spaces
- British made cabinetry
- Soft close doors and drawers
- Composite granite sink
- Designer tap
- Integrated Caple appliances:
- Double oven
- 5 zone induction hob
- Extractor fan
- Microwave
- Fridge-freezer
- Dishwasher
- Wine chiller\*