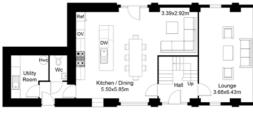

### Four bedroom home Total floor area 160.9m<sup>2</sup> (Excl. garage)

Discover the charm of 'Hampshire', a delightful barn conversion thoughtfully designed for modern living. This beautiful home showcases a striking kitchen, dining, family room, alongside a spacious lounge that invites relaxation. Boasting four generously proportioned double bedrooms, 'Hampshire' offers comfort and style throughout. Enjoy the convenience of a well appointed bathroom, ensuite for added luxury, a separate WC, a practical utility room, and the ease of an integral garage.

'Hampshire' is more than a home; it's a sanctuary crafted for modern lifestyles.

GROUND FLOOR PLAN

#### **Room Dimensions:**

| Kitchen, dining, family room | 5.8m x 5.7m |
|------------------------------|-------------|
| Lounge                       | 4.1m x 3.6m |
| Bedroom 1                    | 4.4m x 3.8m |
| Bedroom 2                    | 5.8m x 2.7m |
|                              |             |

| Bedroom 3 |  |
|-----------|--|
| Bedroom 4 |  |

3.6m x 2.9m 3.6m x 2.9m