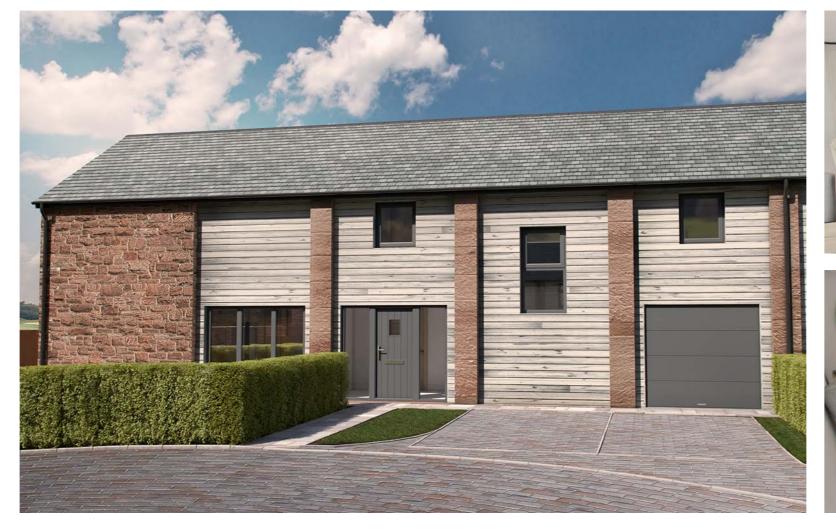

### Five bedroom home Total floor area 203m<sup>2</sup> (Excl. garage)

Introducing 'Shetland', a stunning barn conversion meticulously crafted for modern living. This exquisite home boasts expansive living spaces, including a highly coveted kitchen, family, dining room, a spacious lounge, a dedicated study, four generously appointed bedrooms on the upper level, and a versatile ground floor bedroom that can double as a cosy snug or exciting games room. Additional amenities include a bathroom and ensuite for added convenience, a separate WC, a utility room and an integral garage.