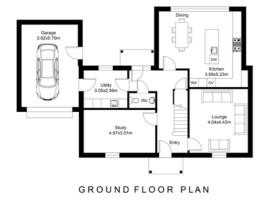

# Portland

Four bedroom home Total floor area 188.5m<sup>2</sup> (Excl. garage)

Step into 'Portland,' one of two new build homes thoughtfully designed in a traditional farmhouse style architecture, perfectly adapted for modern living. This distinguished residence comprises a highly sought after kitchen, seamlessly connected to the dining and family room, creating a welcoming heart for your home. The spacious lounge offers a cosy escape, while a dedicated study provides versatility for work or leisure. Convenience is paramount with a utility room and a practical WC. The attached garage ensures secure parking and additional storage space. Upstairs, 'Portland' boasts four spacious double bedrooms, including a generously sized master suite, complete with an ensuite for added luxury. The stylishly appointed bathroom enhances your daily comfort.

'Portland' encapsulates the perfect blend of classic architecture and modern living, creating a place you'll be proud to call home.

GROUND FLOOR PLAN

FIRST FLOOR PLAN

| Kitchen, dining, family room | 6.8m x 5.7m   |
|------------------------------|---------------|
| Lounge                       | 5.65m x 3.8m  |
| Study                        | 3.95m x 2.75m |
| Bedroom 1                    | 5.65m x 4.3m  |