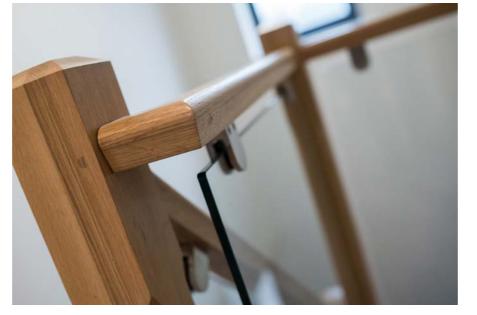

#### General

- Unique architectural design
- Use of natural stone and clay bricks\*
- Locally quarried sandstone lintels and cills
- Genuine slate roofs
- Highly insulated
- Air source heat pump
- Underfloor heating
- UPVC window frames
- Double glazing
- Secure composite external doors
- Convenient electric garage door\*
- Solid oak doors internally
- Solid oak and glass stairs balustrades
- Fibre internet connectivity
- EV charging points available