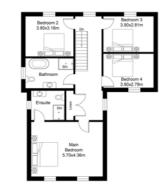

### Four bedroom home Total floor area 168.6m<sup>2</sup> (Excl. garage)

Welcome to 'Cambridge,' one of the two exceptional modern new build homes, exquisitely designed in an attractive farmhouse style architecture to complement modern living. This distinctive residence features a spacious and well appointed kitchen-diner, perfect for family gatherings. The generously sized lounge offers a comfortable space to unwind, while the study provides flexibility for work or leisure. Practicality is at the forefront with a utility room, a convenient WC, and an attached garage. Upstairs, 'Cambridge' boasts four generously proportioned double bedrooms, including a master suite with a dressing area and ensuite, adding a touch of luxury to your everyday routine. Additional comfort is provided by a stylishly appointed bathroom.

'Cambridge' is more than a home; it's a testament to contemporary design and timeless architectural elegance.

Bedroom 3 4 SP/2 8 Im 8 SP/2 8

FIRST FLOOR PLAN

| Kitchen - diner | 5.6m x 5.18m |
|-----------------|--------------|
| Lounge          | 4.4m x 4m    |
| Study           | 4.9m x 2.95m |
| Bedroom 1       | 3.9m x 3.65m |
|                 |              |

| Bedroom 2 | 4m x 2.8m   |
|-----------|-------------|
| Bedroom 3 | 4.9m x 2.8m |
| Bedroom 4 | 4.9m x 2.8m |