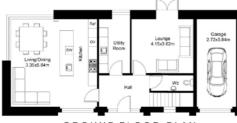

### Five bedroom home Total floor area 203m<sup>2</sup> (Excl. garage)

Introducing 'Shetland', a stunning barn conversion meticulously crafted for modern living. This exquisite home boasts expansive living spaces, including a highly coveted kitchen, family, dining room, a spacious lounge, a dedicated study, four generously appointed bedrooms on the upper level, and a versatile ground floor bedroom that can double as a cosy snug or exciting games room. Additional amenities include a bathroom and ensuite for added convenience, a separate WC, a utility room and an integral garage.

'Shetland' is a harmonious blend of contemporary design and timeless charm, ready to welcome you home.

FIRST FLOOR PLAN

GROUND FLOOR PLAN

| Kitchen, dining, family room | 7.85m x 3.65m |
|------------------------------|---------------|
| Lounge                       | 4.4m x 3.85m  |
| Study                        | 4.9m x 3.2m   |
| Bedroom 1                    | 4.9m x 3.8m   |
| Bedroom 2                    | 3.55m x 3m    |