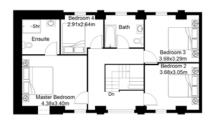

### Five bedroom home Total floor area 203m<sup>2</sup> (Excl. garage)

Introducing 'Shetland', a stunning barn conversion meticulously crafted for modern living. This exquisite home boasts expansive living spaces, including a highly coveted kitchen, family, dining room, a spacious lounge, a dedicated study, four generously appointed bedrooms on the upper level, and a versatile ground floor bedroom that can double as a cosy snug or exciting games room. Additional amenities include a bathroom and ensuite for added convenience, a separate WC, a utility room and an integral garage.

'Shetland' is a harmonious blend of contemporary design and timeless charm, ready to welcome you home.

FIRST FLOOR PLAN

GROUND FLOOR PLAN

| Kitchen, dining, family room | 7.85m x 3.65m |
|------------------------------|---------------|
| Lounge                       | 4.4m x 3.85m  |
| Study                        | 4.9m x 3.2m   |
| Bedroom 1                    | 4.9m x 3.8m   |
| Bedroom 2                    | 3.55m x 3m    |

| Bedroom 3            | 3.65m x 3m |
|----------------------|------------|
| Bedroom 4            | 3m x 2m    |
| Bedroom 5 / Playroom | 6m x 3.2m  |