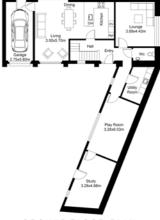

### Five bedroom home Total floor area 203m<sup>2</sup> (Excl. garage)

Introducing 'Shetland', a stunning barn conversion meticulously crafted for modern living. This exquisite home boasts expansive living spaces, including a highly coveted kitchen, family, dining room, a spacious lounge, a dedicated study, four generously appointed bedrooms on the upper level, and a versatile ground floor bedroom that can double as a cosy snug or exciting games room. Additional amenities include a bathroom and ensuite for added convenience, a separate WC, a utility room and an integral garage.

'Shetland' is a harmonious blend of contemporary design and timeless charm, ready to welcome you home.

FIRST FLOOR PLAN

GROUND FLOOR PLAN

| Kitchen, dining, family room | 7.85m x 3.65m |
|------------------------------|---------------|
| Lounge                       | 4.4m x 3.85m  |
| Study                        | 4.9m x 3.2m   |
| Bedroom 1                    | 4.9m x 3.8m   |
| Bedroom 2                    | 3.55m x 3m    |

| Bedroom 3            | 3.65m x 3m |
|----------------------|------------|
| Bedroom 4            | 3m x 2m    |
| Bedroom 5 / Playroom | 6m x 3.2m  |