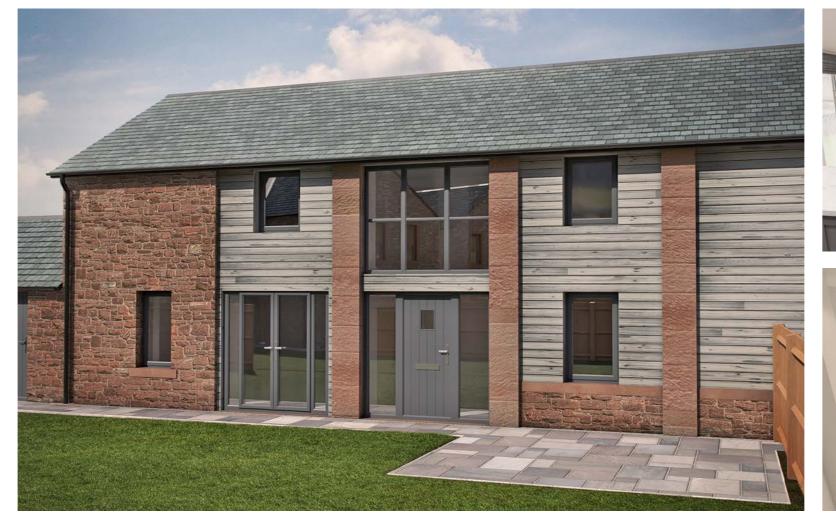

### Four bedroom home Total floor area 168.6m<sup>2</sup> (Excl. garage)

Welcome to 'Cambridge,' one of the two exceptional modern new build homes, exquisitely designed in an attractive farmhouse style architecture to complement modern living. This distinctive residence features a spacious and well appointed kitchen-diner, perfect for family gatherings. The generously sized lounge offers a comfortable space to unwind, while the study provides flexibility for work or leisure. Practicality is at the forefront with a utility room, a convenient WC, and an attached garage. Upstairs, 'Cambridge' boasts four generously proportioned double bedrooms, including a master suite with a dressing area and ensuite, adding a touch of luxury to your everyday routine. Additional comfort is provided by a stylishly appointed bathroom.

'Cambridge' is more than a home; it's a testament to contemporary design and timeless architectural elegance.

Bedroom 3 4 SP/2 8 Im 8 SP/2 8

FIRST FLOOR PLAN

| Kitchen - diner | 5.6m x 5.18m |
|-----------------|--------------|
| Lounge          | 4.4m x 4m    |
| Study           | 4.9m x 2.95m |
| Bedroom 1       | 3.9m x 3.65m |
|                 |              |

| Bedroom 2 | 4m x 2.8m   |
|-----------|-------------|
| Bedroom 3 | 4.9m x 2.8m |
| Bedroom 4 | 4.9m x 2.8m |