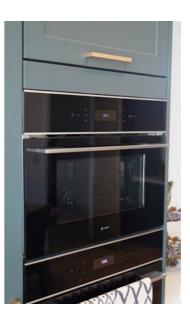

#### Kitchen

- Modern kitchen, dining, family spaces
- British made cabinetry
- Soft close doors and drawers
- Composite granite sink
- Designer tap
- Integrated Caple appliances:
- Double oven
- 5 zone induction hob
- Extractor fan
- Microwave
- Fridge-freezer
- Dishwasher
- Wine chiller\*