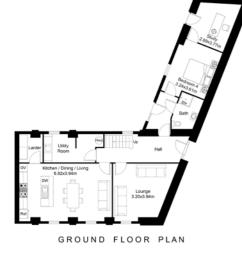

### Five bedroom home Total floor area 203m<sup>2</sup> (Excl. garage)

Introducing 'Shetland', a stunning barn conversion meticulously crafted for modern living. This exquisite home boasts expansive living spaces, including a highly coveted kitchen, family, dining room, a spacious lounge, a dedicated study, four generously appointed bedrooms on the upper level, and a versatile ground floor bedroom that can double as a cosy snug or exciting games room. Additional amenities include a bathroom and ensuite for added convenience, a separate WC, a utility room and an integral garage.

'Shetland' is a harmonious blend of contemporary design and timeless charm, ready to welcome you home.

FIRST FLOOR PLAN

GROUND FLOOR PLAN

| Kitchen, dining, family room | 7.85m x 3.65m |
|------------------------------|---------------|
| Lounge                       | 4.4m x 3.85m  |
| Study                        | 4.9m x 3.2m   |
| Bedroom 1                    | 4.9m x 3.8m   |
| Bedroom 2                    | 3.55m x 3m    |

| Bedroom 3            | 3.65m x 3m |
|----------------------|------------|
| Bedroom 4            | 3m x 2m    |
| Bedroom 5 / Playroom | 6m x 3.2m  |