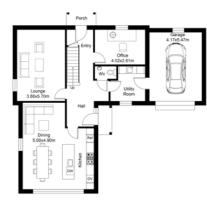

### Four bedroom home Total floor area 168.6m<sup>2</sup> (Excl. garage)

Welcome to 'Cambridge,' one of the two exceptional modern new build homes, exquisitely designed in an attractive farmhouse style architecture to complement modern living. This distinctive residence features a spacious and well appointed kitchen-diner, perfect for family gatherings. The generously sized lounge offers a comfortable space to unwind, while the study provides flexibility for work or leisure. Practicality is at the forefront with a utility room, a convenient WC, and an attached garage. Upstairs, 'Cambridge' boasts four generously proportioned double bedrooms, including a master suite with a dressing area and ensuite, adding a touch of luxury to your everyday routine. Additional comfort is provided by a stylishly appointed bathroom.

'Cambridge' is more than a home; it's a testament to contemporary design and timeless architectural elegance.

Bedroom 3 4 SP/2 8 Im 8 SP/2 8

FIRST FLOOR PLAN

| Kitchen - diner | 5.6m x 5.18m |
|-----------------|--------------|
| Lounge          | 4.4m x 4m    |
| Study           | 4.9m x 2.95m |
| Bedroom 1       | 3.9m x 3.65m |
|                 |              |