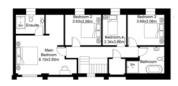

### Five bedroom home Total floor area 203m<sup>2</sup> (Excl. garage)

Introducing 'Shetland', a stunning barn conversion meticulously crafted for modern living. This exquisite home boasts expansive living spaces, including a highly coveted kitchen, family, dining room, a spacious lounge, a dedicated study, four generously appointed bedrooms on the upper level, and a versatile ground floor bedroom that can double as a cosy snug or exciting games room. Additional amenities include a bathroom and ensuite for added convenience, a separate WC, a utility room and an integral garage.

'Shetland' is a harmonious blend of contemporary design and timeless charm, ready to welcome you home.

FIRST FLOOR PLAN

GROUND FLOOR PLAN

| Kitchen, dining, family room | 7.85m x 3.65m |
|------------------------------|---------------|
| Lounge                       | 4.4m x 3.85m  |
| Study                        | 4.9m x 3.2m   |
| Bedroom 1                    | 4.9m x 3.8m   |
| Bedroom 2                    | 3.55m x 3m    |

| Bedroom 3            | 3.65m x 3m |
|----------------------|------------|
| Bedroom 4            | 3m x 2m    |
| Bedroom 5 / Playroom | 6m x 3.2m  |