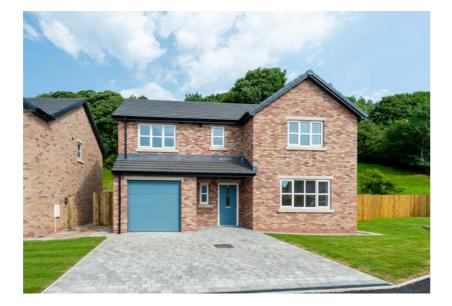

### Four bedroom home Total floor area 168.6m<sup>2</sup> (Excl. garage)

Welcome to 'Cambridge,' one of the two exceptional modern new build homes, exquisitely designed in an attractive farmhouse style architecture to complement modern living. This distinctive residence features a spacious and well appointed kitchen-diner, perfect for family gatherings. The generously sized lounge offers a comfortable space to unwind, while the study provides flexibility for work or leisure. Practicality is at the forefront with a utility room, a convenient WC, and an attached garage. Upstairs, 'Cambridge' boasts four generously proportioned double bedrooms, including a master suite with a dressing area and ensuite, adding a touch of luxury to your everyday routine. Additional comfort is provided by a stylishly appointed bathroom.

'Cambridge' is more than a home; it's a testament to contemporary design and timeless architectural elegance.

Bedroom 3 4 SP/2 8 Im 8 SP/2 8

FIRST FLOOR PLAN

| Kitchen - diner | 5.6m x 5.18m |
|-----------------|--------------|
| Lounge          | 4.4m x 4m    |
| Study           | 4.9m x 2.95m |
| Bedroom 1       | 3.9m x 3.65m |
|                 |              |