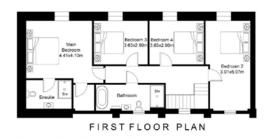

### Five bedroom home Total floor area 203m<sup>2</sup> (Excl. garage)

Introducing 'Shetland', a stunning barn conversion meticulously crafted for modern living. This exquisite home boasts expansive living spaces, including a highly coveted kitchen, family, dining room, a spacious lounge, a dedicated study, four generously appointed bedrooms on the upper level, and a versatile ground floor bedroom that can double as a cosy snug or exciting games room. Additional amenities include a bathroom and ensuite for added convenience, a separate WC, a utility room and an integral garage.

'Shetland' is a harmonious blend of contemporary design and timeless charm, ready to welcome you home.

FIRST FLOOR PLAN

GROUND FLOOR PLAN

| Kitchen, dining, family room | 7.85m x 3.65m |
|------------------------------|---------------|
| Lounge                       | 4.4m x 3.85m  |
| Study                        | 4.9m x 3.2m   |
| Bedroom 1                    | 4.9m x 3.8m   |
| Bedroom 2                    | 3.55m x 3m    |

| Bedroom 3            | 3.65m x 3m |
|----------------------|------------|
| Bedroom 4            | 3m x 2m    |
| Bedroom 5 / Playroom | 6m x 3.2m  |