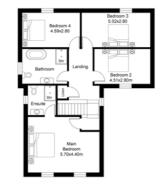

### Five bedroom home Total floor area 203m<sup>2</sup> (Excl. garage)

Introducing 'Shetland', a stunning barn conversion meticulously crafted for modern living. This exquisite home boasts expansive living spaces, including a highly coveted kitchen, family, dining room, a spacious lounge, a dedicated study, four generously appointed bedrooms on the upper level, and a versatile ground floor bedroom that can double as a cosy snug or exciting games room. Additional amenities include a bathroom and ensuite for added convenience, a separate WC, a utility room and an integral garage.

| Bedroom 3            | 3.65m x 3m |
|----------------------|------------|
| Bedroom 4            | 3m x 2m    |
| Bedroom 5 / Playroom | 6m x 3.2m  |