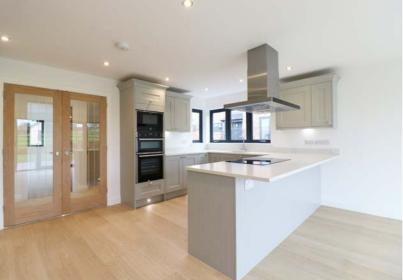

#### Kitchen

- Modern kitchen, dining, family spaces
- British made cabinetry
- Soft close doors and drawers
- Composite granite sink
- Designer tap
- Integrated Caple appliances:
- Double oven
- 5 zone induction hob
- Extractor fan
- Microwave
- Fridge-freezer
- Dishwasher
- Wine chiller\*