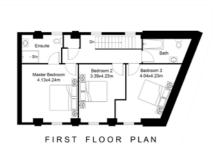

### Five bedroom home Total floor area 203m<sup>2</sup> (Excl. garage)

Introducing 'Shetland', a stunning barn conversion meticulously crafted for modern living. This exquisite home boasts expansive living spaces, including a highly coveted kitchen, family, dining room, a spacious lounge, a dedicated study, four generously appointed bedrooms on the upper level, and a versatile ground floor bedroom that can double as a cosy snug or exciting games room. Additional amenities include a bathroom and ensuite for added convenience, a separate WC, a utility room and an integral garage.

'Shetland' is a harmonious blend of contemporary design and timeless charm, ready to welcome you home.

FIRST FLOOR PLAN

GROUND FLOOR PLAN

| Kitchen, dining, family room | 7.85m x 3.65m |
|------------------------------|---------------|
| Lounge                       | 4.4m x 3.85m  |
| Study                        | 4.9m x 3.2m   |
| Bedroom 1                    | 4.9m x 3.8m   |
| Bedroom 2                    | 3.55m x 3m    |

| Bedroom 3            | 3.65m x 3m |
|----------------------|------------|
| Bedroom 4            | 3m x 2m    |
| Bedroom 5 / Playroom | 6m x 3.2m  |