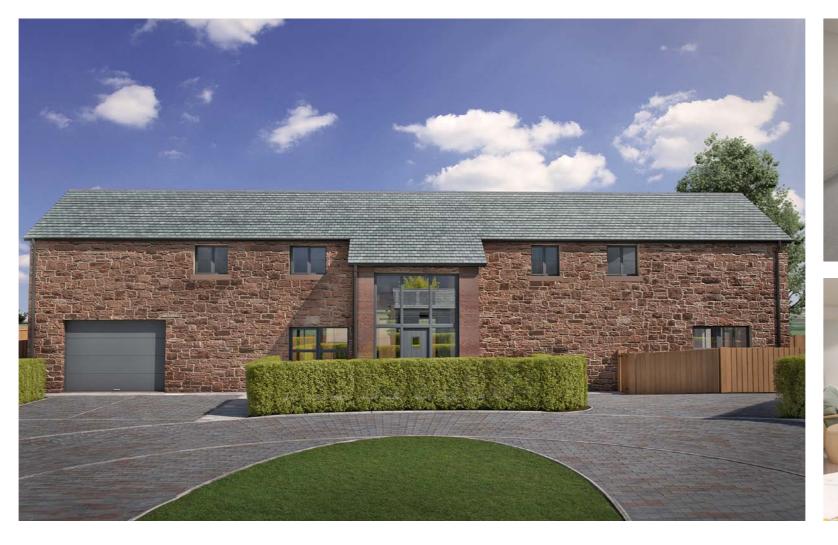

### Five bedroom home Total floor area 203m<sup>2</sup> (Excl. garage)

Introducing 'Shetland', a stunning barn conversion meticulously crafted for modern living. This exquisite home boasts expansive living spaces, including a highly coveted kitchen, family, dining room, a spacious lounge, a dedicated study, four generously appointed bedrooms on the upper level, and a versatile ground floor bedroom that can double as a cosy snug or exciting games room. Additional amenities include a bathroom and ensuite for added convenience, a separate WC, a utility room and an integral garage.

'Shetland' is a harmonious blend of contemporary design and timeless charm, ready to welcome you home.

FIRST FLOOR PLAN

GROUND FLOOR PLAN

| Kitchen, dining, family room | 7.85m x 3.65m |
|------------------------------|---------------|
| Lounge                       | 4.4m x 3.85m  |
| Study                        | 4.9m x 3.2m   |
| Bedroom 1                    | 4.9m x 3.8m   |
| Bedroom 2                    | 3.55m x 3m    |