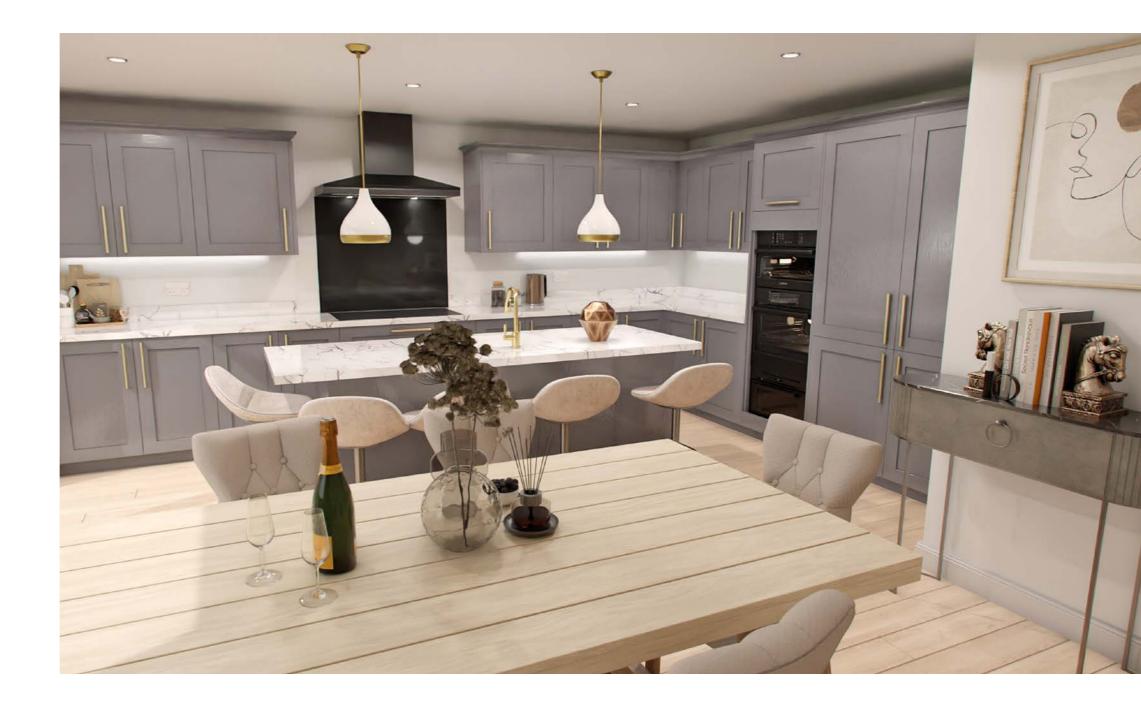

#### Kitchen

- Modern kitchen, dining, family spaces
- British made cabinetry
- Soft close doors and drawers
- Composite granite sink
- Designer tap
- Integrated Caple appliances:
- Double oven
- 5 zone induction hob
- Extractor fan
- Microwave
- Fridge-freezer
- Dishwasher
- Wine chiller\*