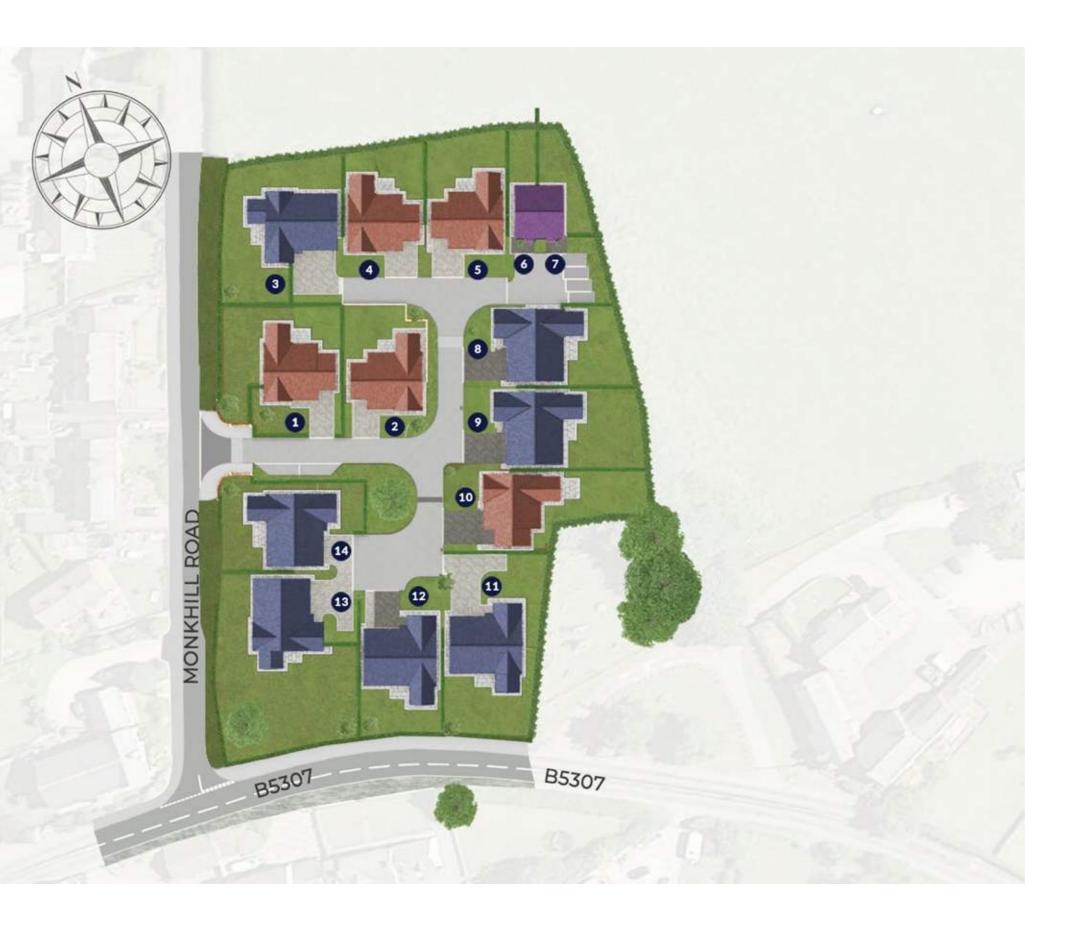

## The Pastures

An opportunity to acquire a modern energy efficient 2- or 3-bedroom detached bungalow with a strong focus on design, quality and space situated in a quaint historic village, close to the city of Carlisle.



## Welcome to The Pastures

If you have been searching for a brilliantly designed bungalow located within a small welcoming cul-de-sac in proximity of Carlisle city centre whilst offering a steppingstone to some of the Northwest's most scenic countryside, then you've found the perfect place.







## Another unique location by Willan

The Pastures is sited at the heart of Moorhouse, a quaint historic village positioned only five miles away from Carlisle city centre.

A cosy old-style village pub, artisan smokery, jewellery studio, pet grooming parlour, and playground are but a few of the charming comforts found on the community's doorstep.

Carlisle has a wealth of history and heritage to explore as well as shopping and breath-taking countryside.

## Housing Key



Jacob



Herdwick



Swaledale



# Flexible, first class living

As well as presenting an enhanced specification both inside and out each new home by Willan Living offers a versatile layout suiting today's busy modern lifestyle.





## **Quality Throughout**

We know how important the small details are and how the fin