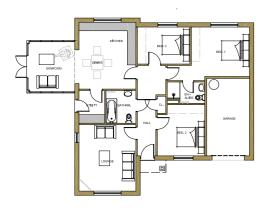

## 3-bedroom detached bungalow Total floor area 115m2 (Excl. garage)

A delightfully spacious home presenting a kitchen/diner, lounge, sunroom, bathroom, en-suite, three bedrooms, utility room and attached garage.

## **Room Dimensions:**

| Lounge              | 4.6m x 4m   |
|---------------------|-------------|
| Kitchen/dining room | 4.6m x 4m   |
| Utility             | 2.3m x 1.8m |

| Sunroom   | 3.5m x 3m   |
|-----------|-------------|
| Bedroom 1 | 4m x 3.5m   |
| Bedroom 2 | 3.6m x 3.3m |
| Bedroom 3 | 3.7m x 2.6m |