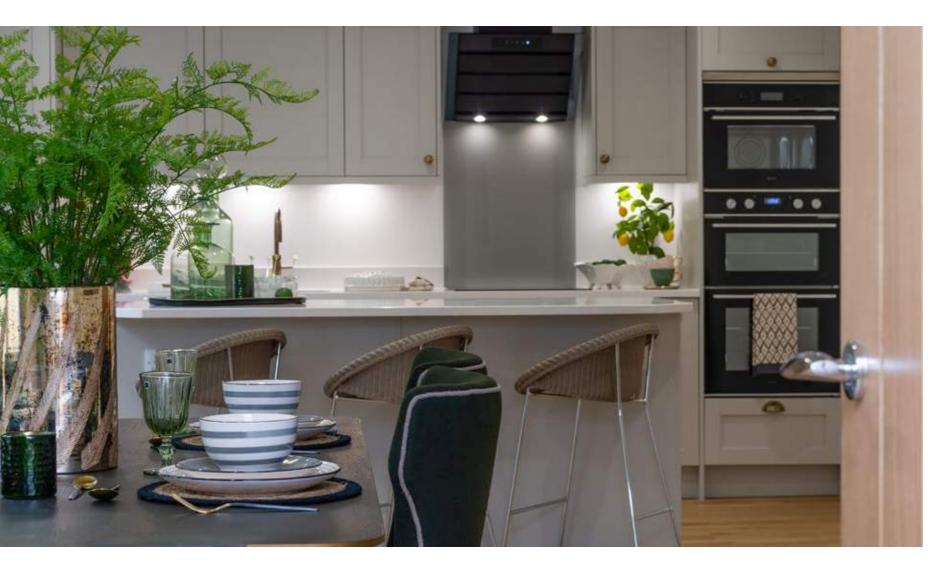

## Kitchen

- Modern open plan layout
- British made cabinetry
- Soft close doors and drawers
- Composite granite sink
- Designer tap
- Integrated Caple appliances:
- Oven
- Induction hob
- Extractor fan
- Microwave
- Fridge-freezer
- Dishwasher

## Living

- Double bedrooms
- Spacious lounge
- Triple aspect sunroom
- Utility room (selected plots)
- Garage