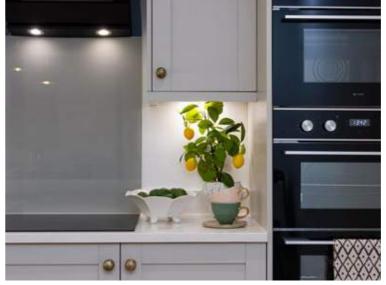

## Kitchen

- Modern open plan layout
- British made cabinetry
- Soft close doors and drawers
- Composite granite sink
- Designer tap
- Integrated Caple appliances:
- Oven
- Induction hob
- Extractor fan
- Microwave
- Fridge-freezer
- Dishwasher