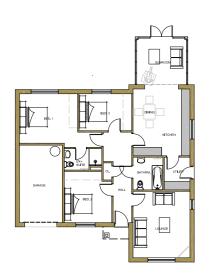

## 2-bedroom detached bungalow Total floor area 95m2 (Excl. garage)

A beautifully designed home extending a kitchen/diner, lounge, sunroom, bathroom, en-suite, two bedrooms and attached garage.

## **Room Dimensions:**

| Lounge              | 4.5m x 4m   |
|---------------------|-------------|
| Kitchen/dining room | 5m x 4m     |
| Sunroom             | 3.4m x 3.2m |
| Bedroom 1           | 4.7m x 3.7m |
| Bedroom 2           | 3.3m x 2.9m |