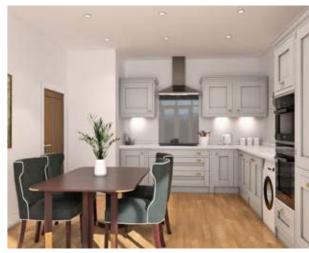

## Kitchen

- Modern open plan layout
- British made cabinetry
- Soft close doors and drawers
- Composite granite sink
- Designer tap
- Integrated Caple appliances:
- Oven
- Induction hob
- Extractor fan
- Microwave
- Fridge-freezer
- Dishwasher