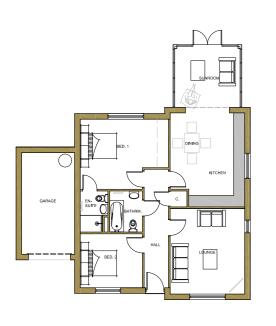

## 2-bedroom detached bungalow Total floor area 95m2 (Excl. garage)

A beautifully designed home extending a kitchen/diner, lounge, sunroom, bathroom, en-suite, two bedrooms and attached garage.

## **Room Dimensions:**

| Lounge              | 4.5m x 4m   |
|---------------------|-------------|
| Kitchen/dining room | 5m x 4m     |
| Sunroom             | 3.4m x 3.2m |
| Bedroom 1           | 4.7m x 3.7m |
| Bedroom 2           | 3.3m x 2.9m |