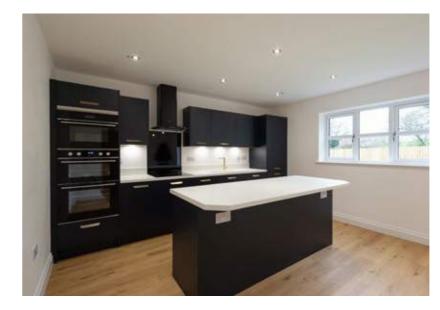

## Kitchen

- Modern open plan layout
- British made cabinetry
- Soft close doors and drawers
- Composite granite sink
- Designer tap
- Integrated Caple appliances:
- Oven
- Induction hob
- Extractor fan
- Microwave
- Fridge-freezer
- Dishwasher

## **British Made**

Supporting British manufacturing and giving you choice is important to us, that's why all our homes come with a kitchen that is made to order at a purpose-built production facility in the heart of Yorkshire. What's more any natural sandstone we use comes from a nearby family-owned quarry. And that is us just getting started.