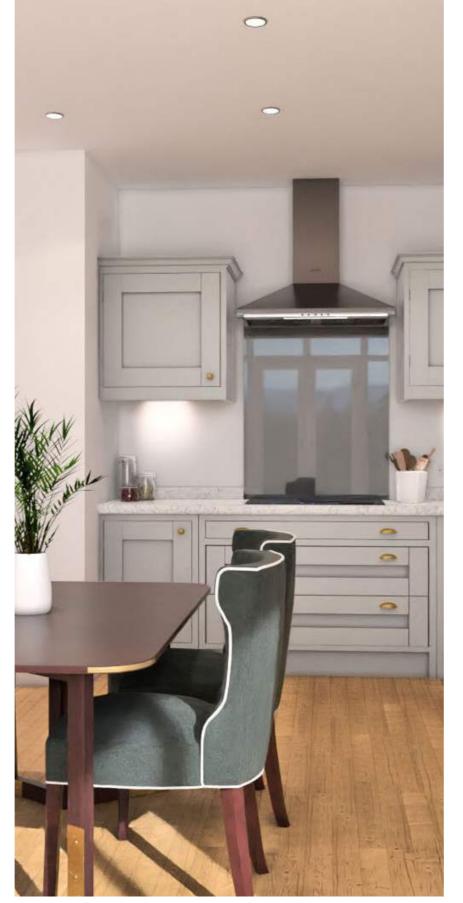

## Kitchen

- Modern open plan layout
- British made cabinetry
- Soft close doors and drawers
- Composite granite sink
- Designer tap
- Integrated Caple appliances:
- Oven
- Induction hob
- Extractor fan
- Microwave
- Fridge-freezer
- Dishwasher