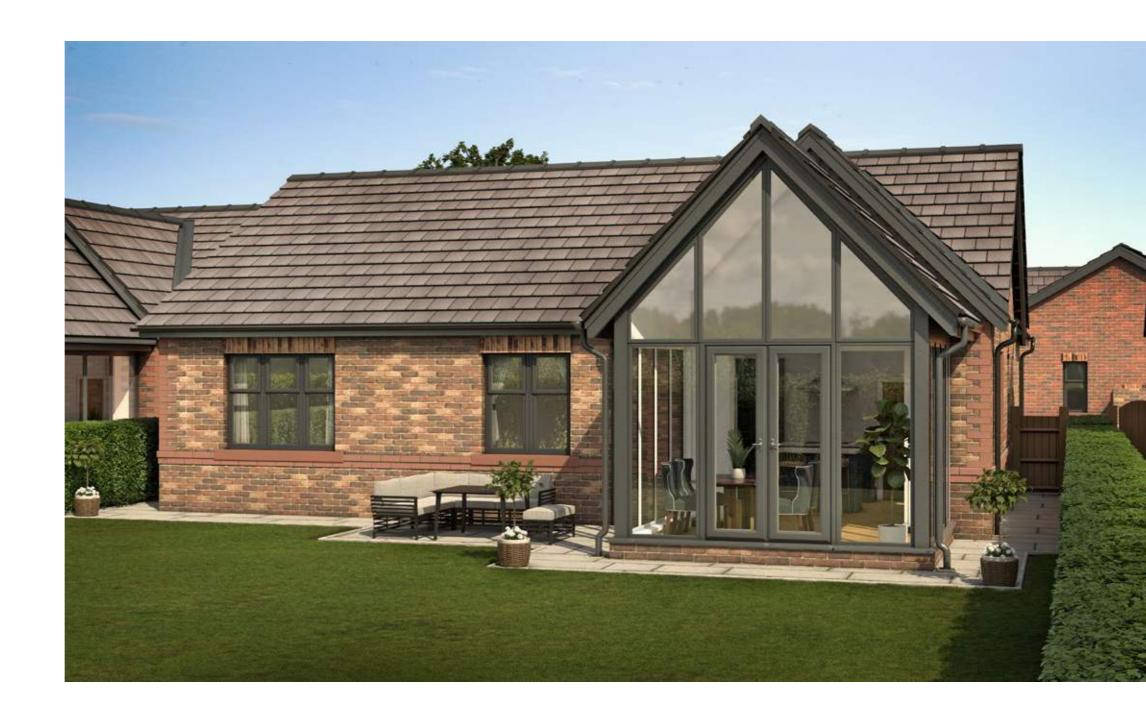

## Living

- Double bedrooms
- Spacious lounge
- Triple aspect sunroom
- Utility room (selected plots)
- Garage

## 2-bedroom detached bungalow Total floor area 95m2 (Excl. garage)

A beautifully designed home extending a kitchen/diner, lounge, sunroom, bathroom, en-suite, two bedrooms and attached garage.

## 3-bedroom detached bungalow Total floor area 115m2 (Excl. garage)

A delightfully spacious home presenting a kitchen/diner, lounge, sunroom, bathroom, en-suite, three bedrooms, utility room and attached garage.