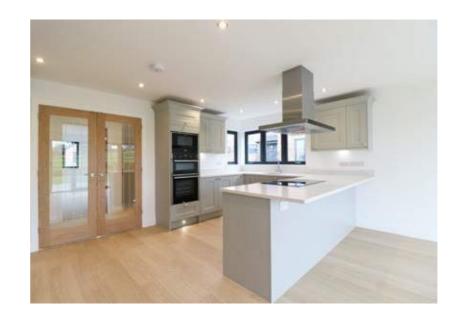

## Small details that make big differences

We build spacious homes designed for modern living for owners who appreciate quality.

Here are some examples of the unique specifications you might not find elsewhere and it's all included in the list price:

## Kitchen

- Modern open plan layout
- British made cabinetry
- Soft close doors and drawers
- Composite granite sink
- Designer tap
- Integrated Caple appliances:
- Oven
- Induction hob
- Extractor fan
- Microwave
- Fridge-freezer
- Dishwasher